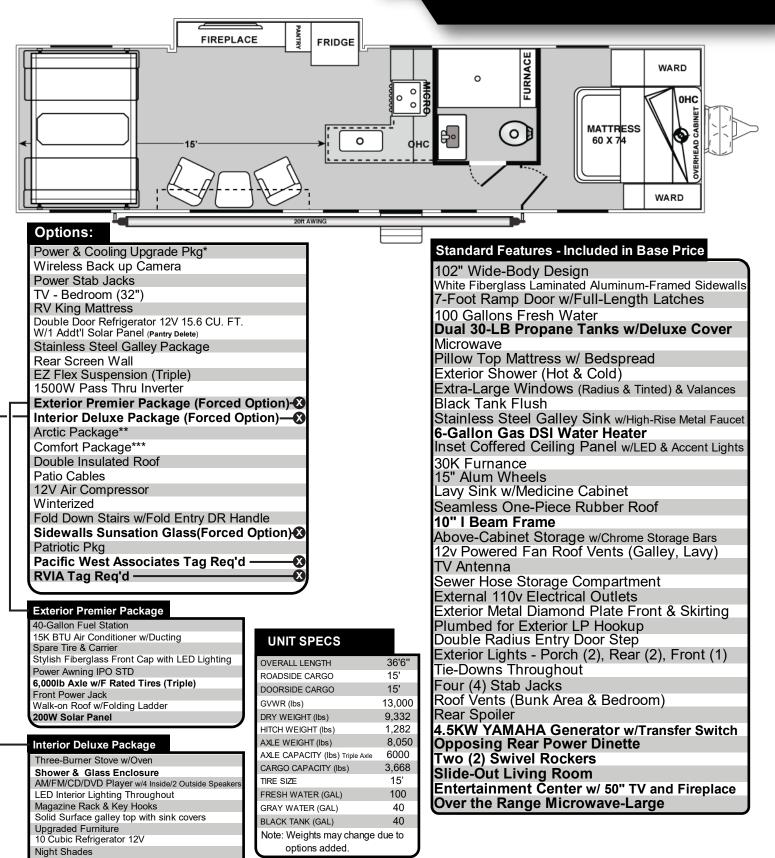

Wifi Ready

## **S3215FSXL SPEC SHEET**

Power & Cooling Upgrade Pkg\* Includes 6.0KW Yamaha Generator Upgrade, 13.5K BTU Bedroom A/C(w/wall control), 50 Amp Service

Arctic Package\*\*Includes Heated Enclosed Tanks, Reflected Floor Insulation, Heat Ducting System For Furnace, Double Insulation in Ceiling

Comfort Pkg\*\*\* Includes 2 - AC 13.5k BTU (Bedroom & Livingroom) w/Ducting IPO 15.0k w/Ducting

Note: Due to possible changes from suppliers, Genesis Supreme reserves the right to substitute materials at anytime. Standard/Optional features may change without notice. REV 1.1.24