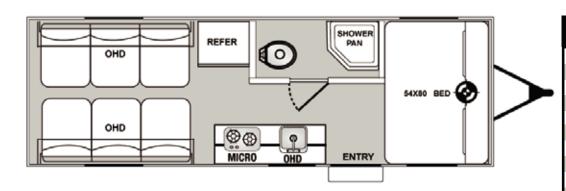

# R185LTE SPEC SHEET

## UNIT SPECS

| OVERALL LENGTH                  | 22'-9" |
|---------------------------------|--------|
| GVWR (lbs)                      | 6,700  |
| DRY WEIGHT (lbs)                | 4130   |
| HITCH WEIGHT (lbs)              | 690    |
| AXLE WEIGHT (lbs)               | 3440   |
| AXLE CAPACITY (lbs)             | 3500   |
| CARGO CAPACITY (lbs)            | 2570   |
| TIRE SIZE                       | 14"    |
| FRESH WATER (GAL)               | 50     |
| GRAY WATER (GAL)                | 26     |
| BLACK TANK (GAL)                | 26     |
| Note: Weights may change due to |        |
| options added.                  |        |

Double Radius Entry Door Step

Exterior Lights - Porch (1), Rear (2), Front (1)

Tie-Downs Throughout

Ceiling Roof Vent

Rear Spoiler

Front Wrap w/ Diamond Plate

Large Table between Sofa's

54X80 mattress