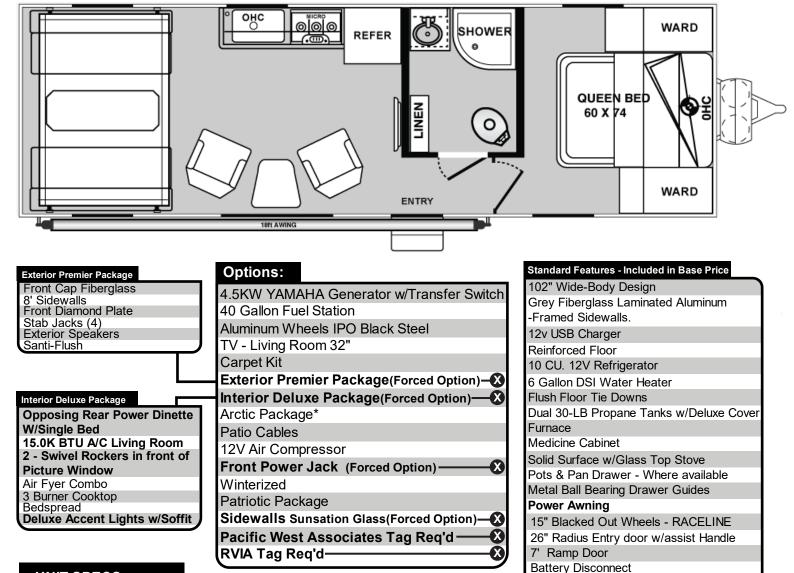

## M2515FSXL SPEC SHEET

Exterior Skirting 8" I Beam Frame

LED Lights

Front Compartment - Light

Light @ Dump Valves New Modern Graphics Stereo W/Speakers Spare Tire - Full Size TV Antenna w/Cable hook up

Shower Surround

## **UNIT SPECS**

| OVERALL LENGTH                  | 30'-11" |
|---------------------------------|---------|
| GVWR (lbs)                      | 10,400  |
| DRY WEIGHT (lbs)                | 7,101   |
| HITCH WEIGHT (lbs)              | 986     |
| AXLE WEIGHT (lbs)               | 6,115   |
| AXLE CAPACITY (lbs)             | 6,000   |
| CARGO CAPACITY (lbs)            | 3,299   |
| TIRE SIZE                       | 15"     |
| FRESH WATER (GAL)               | 100     |
| GRAY WATER (GAL)                | 40      |
| BLACK TANK (GAL)                | 40      |
| Note: Weights may change due to |         |
| options added.                  |         |

**Arctic Package**\* Includes Heated Enclosed Tanks, Reflected Floor Insulation,Heat Ducting System For Furnace,Double Insulation in Ceiling.

Note: Due to possible changes from suppliers, Genesis Supreme reserves the right to substitute materials at anytime.Standard/Optional features may change without notice