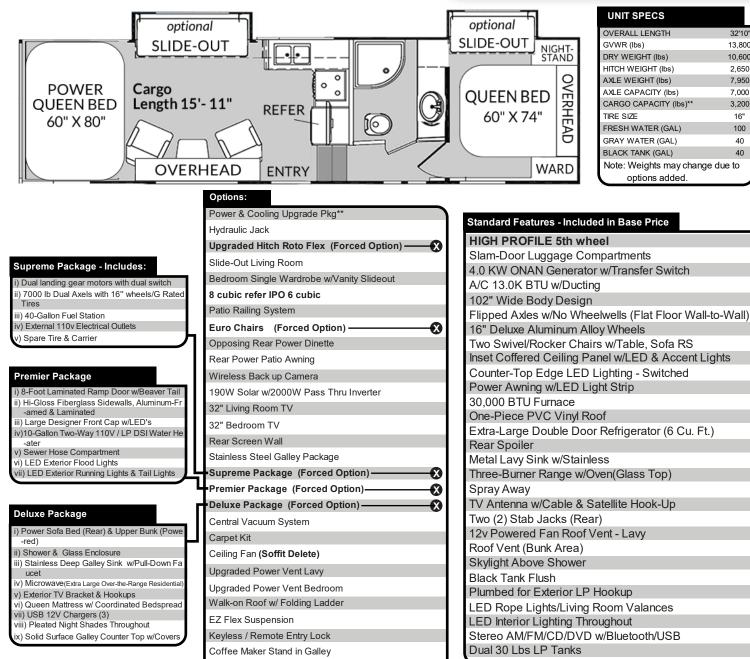

## **28CRT SPEC SHEET**

32'10

13,800

10,600

2.650

7.950

7 000

3,200

16"

100

40

40

| W/I di-Dowrit a        | Upgraded Power Vent Lavy                         |
|------------------------|--------------------------------------------------|
| e-Range Residential)   | Upgraded Power Vent Bedroom                      |
| ups<br>nated Bedspread | Walk-on Roof w/ Folding Ladder                   |
| oughout                | EZ Flex Suspension                               |
| er Top w/Covers        | Keyless / Remote Entry Lock                      |
|                        | Coffee Maker Stand in Galley                     |
|                        | 15K BTU A/C IPO 13.5K BTU                        |
|                        | Frameless Dual-Pane Windows                      |
|                        | Arctic Package*                                  |
|                        | Memory Foam Mattress                             |
|                        | Double Insulated Roof                            |
|                        | Cable Kit                                        |
|                        | USB 12V Charger Addt'l                           |
|                        | Water Filter                                     |
|                        | Winterized                                       |
|                        | Fold Down Stairs w/Fold Entry DR Handle          |
|                        | Patriotic Pkg (Must Choose a Graphic Base Color) |
|                        | Wi-Fi Ready (Forced Option)                      |
|                        | Upgrade Package (Req'd) —————                    |
|                        | Pacific West Associates Tag (Req'd)              |
|                        | RVIA Certification Tag (Req'd)                   |
|                        |                                                  |
|                        |                                                  |
|                        |                                                  |

TENESIS

\* Includes Heated Enclosed Tanks/Valves,Reflected Floor Insulation, Heat Ducting System For Furnace, Double Insulation in Ceiling.

\*\* Includes 5.5KW Onan Generator Upgrade, 13.5K BTU Bedroom A/C, 50 Amp Service.