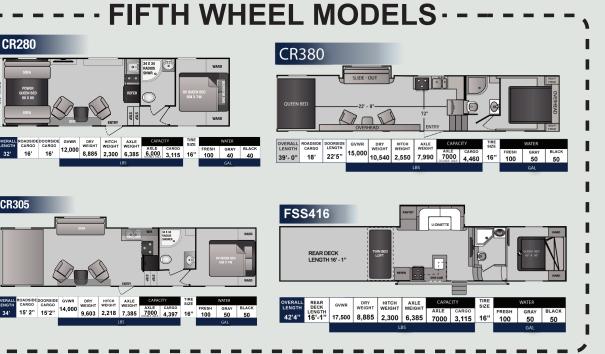

CR305

Dry Weight measured from standard build and will vary with options. Weight of water, LP gas, fuel and options are not included in Cargo Capacity payload. All product data, graphics and photography in this brochure were as accurate as possible at press time. Subsequent refineme -nts during the model year may be evident in the actual product. Genesis Supreme reserves the right to change colors, materials, equipment and specifications without notice - as well as to add, modify or discontinue models shown in promotional materials. Unloaded vehicle weight and carrying capacities will vary upon optional equipment. **REV 9/23** 