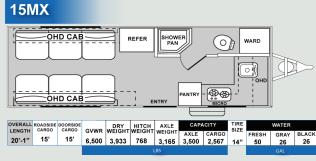

CR305







Dry Weight measured from standard build and will vary with options. Weight of water, LP gas, fuel and options are not included in Cargo Capacity payload. All product data, graphics and photography in this brochure were as accurate as possible at press time. Subsequent refineme -nts during the model year may be evident in the actual product. Genesis Supreme reserves the right to change colors, materials, equipment and specifications without notice - as well as to add, modify or discontinue models shown in promotional materials. Unloaded vehicle weight and carrying capacities will vary upon optional equipment. **REV 9/23** 



Your Limited & Limited XL by Genesis dealer: