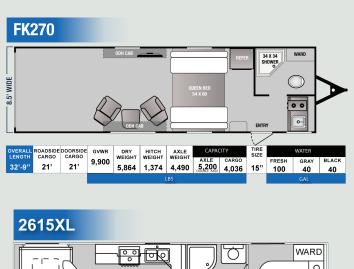

CR305

Dry Weight measured from standard build and will vary with options. Weight of water, LP gas, fuel and options are not included in Cargo Capacity payload. All product data, graphics and photography in this brochure were as accurate as possible at press time. Subsequent refineme -nts during the model year may be evident in the actual product. Genesis Supreme reserves the right to change colors, materials, equipment and specifications without notice - as well as to add, modify or discontinue models shown in promotional materials. Unloaded vehicle weight and carrying capacities will vary upon optional equipment. **REV 9/23** 