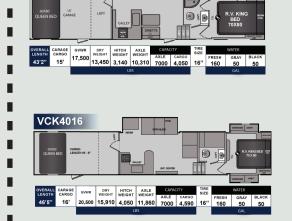

Dry Weight measured from standard build and will vary with options. Weight of water, LP gas, fuel and options are not included in Cargo Capacity payload. All product data, graphics and photography in this brochure were as accurate as possible at press time. Subsequent refineme -nts during the model year may be evident in the actual product. Genesis Supreme reserves the right to change colors, materials, equipment and specifications without notice - as well as to add, modify or discontinue models shown in promotional materials. Unloaded vehicle weight and carrying capacities will vary upon optional equipment. **REV 9/23** 



VCK4215TS



**VCK405** 





Your Vortex Fifth Wheels By Genesis dealer: