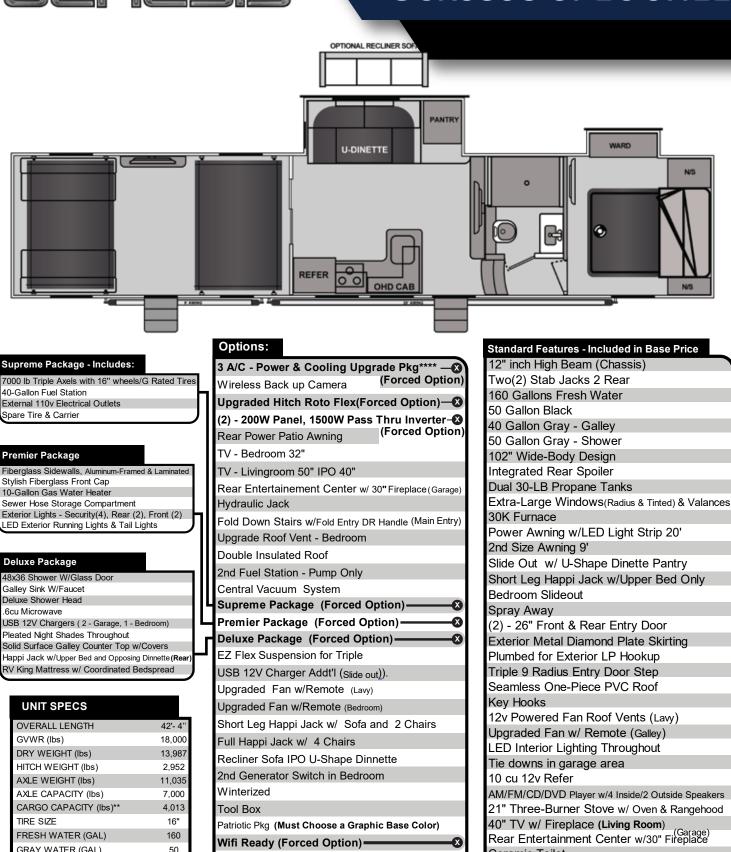

## **GCKS395 SPEC SHEET**

BLACK TANK (GAL) 50/40 Note: Weights may change due to options added.

| Options:                                                                |
|-------------------------------------------------------------------------|
| 3 A/C - Power & Cooling Upgrade Pkg**** –                               |
| Wireless Back up Camera (Forced Option)                                 |
| Upgraded Hitch Roto Flex(Forced Option)—                                |
| (2) - 200W Panel, 1500W Pass Thru Inverter-&                            |
| Rear Power Patio Awning (Forced Option)                                 |
| TV - Bedroom 32"                                                        |
| TV - Livingroom 50" IPO 40"                                             |
| Rear Entertainement Center w/ 30" Fireplace (Garage)                    |
| Hydraulic Jack                                                          |
| Fold Down Stairs w/Fold Entry DR Handle (Main Entry)                    |
| Upgrade Roof Vent - Bedroom                                             |
| Double Insulated Roof                                                   |
| 2nd Fuel Station - Pump Only                                            |
| Central Vacuum System                                                   |
| Supreme Package (Forced Option) ————————————————————————————————————    |
| Premier Package (Forced Option)                                         |
| Deluxe Package (Forced Option)                                          |
| EZ Flex Suspension for Triple                                           |
| USB 12V Charger Addt'I ( <sub>Slide out)</sub> ).                       |
| Upgraded Fan w/Remote (Lavy)                                            |
| Upgraded Fan w/Remote (Bedroom)                                         |
| Short Leg Happi Jack w/ Sofa and 2 Chairs                               |
| Full Happi Jack w/ 4 Chairs                                             |
| Recliner Sofa IPO U-Shape Dinnette                                      |
| 2nd Generator Switch in Bedroom                                         |
| Winterized                                                              |
| Tool Box                                                                |
| Patriotic Pkg (Must Choose a Graphic Base Color)                        |
| Wifi Ready (Forced Option)                                              |
| Pacific West Associates Tag (Req'd)———————————————————————————————————— |
| RVIA Certification Tag (Req'd)                                          |
|                                                                         |

Ceramic Toilet Upgraded Fan w/Remote in Galley Exterior Ladder 3 Season Door & Glass Panel to Garage

V Antenna w/Cable & Satellite Hook-Up

\*\*\*\* Includes 5.5KW Onan Generator Upgrade, W/3 13.5K BTU AC's (Bedroom-Galley(ducted)Rear), with 50 Amp Service