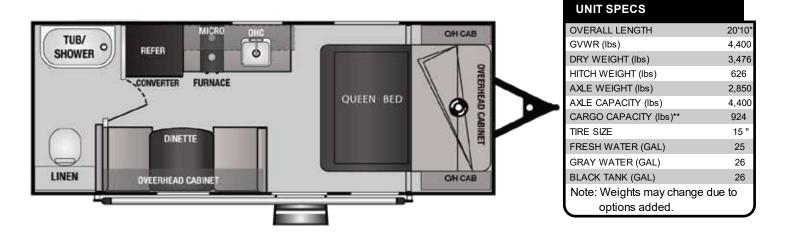

# **16RB SPEC SHEET**

## SEA BREEZE



#### Options:

| 190W Solar Panel (Forced Option)                                       |
|------------------------------------------------------------------------|
| Arctic Pkg*                                                            |
| Front Power Jack (Forced Option)                                       |
| Exterior Premier Package (Forced Option)-🐼                             |
| Interior Deluxe Package (Forced Option) - 🗙                            |
| Double Insulated Roof                                                  |
| TV 24"                                                                 |
| Aztec Grey Exterior Sidewalls IPO White                                |
| Indigo Blue Exterior Sidewalls IPO White                               |
| Victory Red Exterior Sidewalls