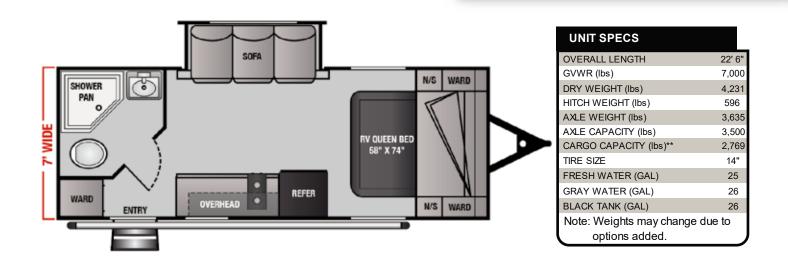

## SEA BREEZE

## **19FSS SPEC SHEET**



## Options: 15.0 BTU A/C IPO 13.5 BTU 190W Solar Panel (Forced option) Arctic Pkg\* Front Power Jack (Forced Option) Exterior Premier Package(Forced Option) Interior Deluxe Package (Forced Option) Double Insulated Roof Ducted A/C Pacific West Associates Tag Req'd RVIA Tag Req'd

| Interior Deluxe Package          |
|----------------------------------|
| 12V Refrigerator                 |
| Microwave Oven                   |
| RTF Countertop                   |
| Metal Ball Bearing Drawer Guides |
| Front Compartment - Light        |
| 12v USB Chargers                 |
| Night Shades                     |
| LED Lights                       |
|                                  |

## Exterior Premier Package 14" Aluminum Wheels Power Awning w/ LED strip Furnace Exterior Light At Terminatio